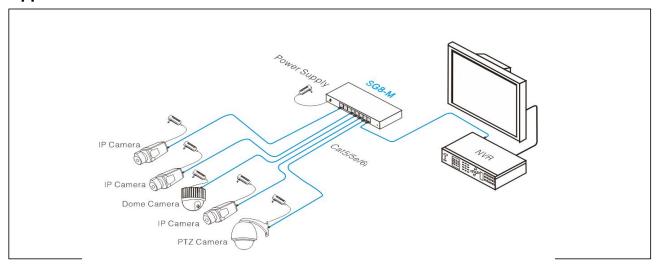

#### **Application**

#### **Overview**

The unmanaged gigabit switch is specially designed for HD video surveillance and network engineering, providing 8\*10/100/1000Mbps RJ45 ports. The switch supports three operating modes (Default, VLAN, CCTV). The switch supports 8KV ESD protection, which can protect the device from the damage by direct lightning and keep the stable transmission. The SG8-M is widely used in security video monitoring and network engineering etc.