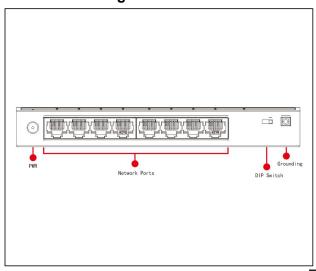

asheet VER2.0

SG8-M











- 8\*10/100/1000Mbps RJ45 ports.
- IEEE802.3, IEEE802.3u, IEEE802.3ab, IEEE802.3x.
- Three operating modes (Default, VLAN, CCTV).
- Excellent performance of anti-interference, 6KV surge immunity & 8KV ESD protection.
- Plug and play.

CEFE

#### **Overview**

The unmanaged gigabit switch is specially designed for HD video surveillance and network engineering, providing 8\*10/100/1000Mbps RJ45 ports. The switch supports three operating modes (Default, VLAN, CCTV). The switch supports 8KV ESD protection, which can protect the device from the damage by direct lightning and keep the stable transmission. The SG8-M is widely used in security video monitoring and network engineering etc.

#### **Application**



#### **Physical Featres**



#### Interface drawing



## Specification ——

| Model                     | SG8-M                                                                                         |
|---------------------------|-----------------------------------------------------------------------------------------------|
| Downlink Ports            | 8*10/100/1000Base-T ports                                                                     |
| Network Standard          | IEEE802.3, IEEE802.3u, IEEE802.3ab, IEEE802.3X                                                |
| Switch Capacity           | 16Gbps                                                                                        |
| Throughput                | 11.584Mpps                                                                                    |
| Switch Processing S