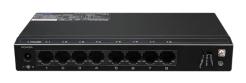

# 8-Port Unmanaged Gigabit Switch

6KV Surge Immunity | 8KV ESD Protection | Three Operating Mode Datasheet VER2.0

SG8-M

- 8\*10/100/1000Mbps RJ45 ports.
- IEEE802.3, IEEE802.3u, IEEE802.3ab, IEEE802.3x.
- Three operating modes (Default, VLAN, CCTV).
- Excellent performance of anti-interference, 6KV surge immunity & 8KV ESD protection.
- Plug and play.

#### **Overview**

The unmanaged gigabit switch is specially designed for HD video surveillance and network engineering, providing 8\*10/100/1000Mbps RJ45 ports. The switch supports three operating modes (Default, VLAN, CCTV). The switch supports 8KV ESD protection, which can protect the device from the damage by direct lightning and keep the stable transmission. The SG8-M is widely used in security video monitoring and network engineering etc.